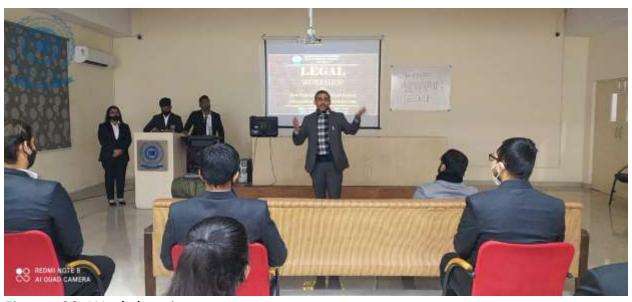

#### SHREE GURU GOBIND SINGH TRICENTENARY UNIVERSITY (UGC Approved) Gurugram, Delhi-NCR

Figure: 02 Workshop in progress

Figure:03 Audience at the event